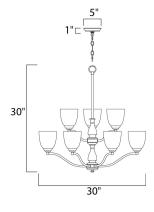

**MEASUREMENTS** 

LAMPING

DIMMABLE

DIMENSION HANGING WEIGHT

INPUT VOLTAGE : 120V BULB

: 30" L x 30" W x 30" H : 16.5 lb

: 9 x 60W Incandescent E26 Medium , 540W Total

**BULB INCLUDED** : (Not Included)