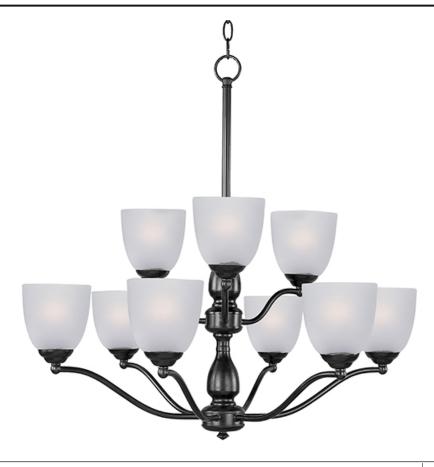

## **PRODUCT DESCRIPTION**

A transitional look that works in a broad range of interiors featuring metal frames finished in either Oiled Rubbed Bronze for the traditional home or Satin Nickel for a more contemporary look. Simple Frost glass shades compliment the overall design.

## **FINISHES OPTION**

Black (BK) Oil Rubbed Bronze (OI)

Satin Nickel (SN)

GLASS Frosted FT

MATERIAL Steel, Glass

RATINGS cULus Dry Location

ADDITIONAL ADJUSTABLE OPERATING TEMPERATURE: -20°C (-4°F), 40°C (104°F)